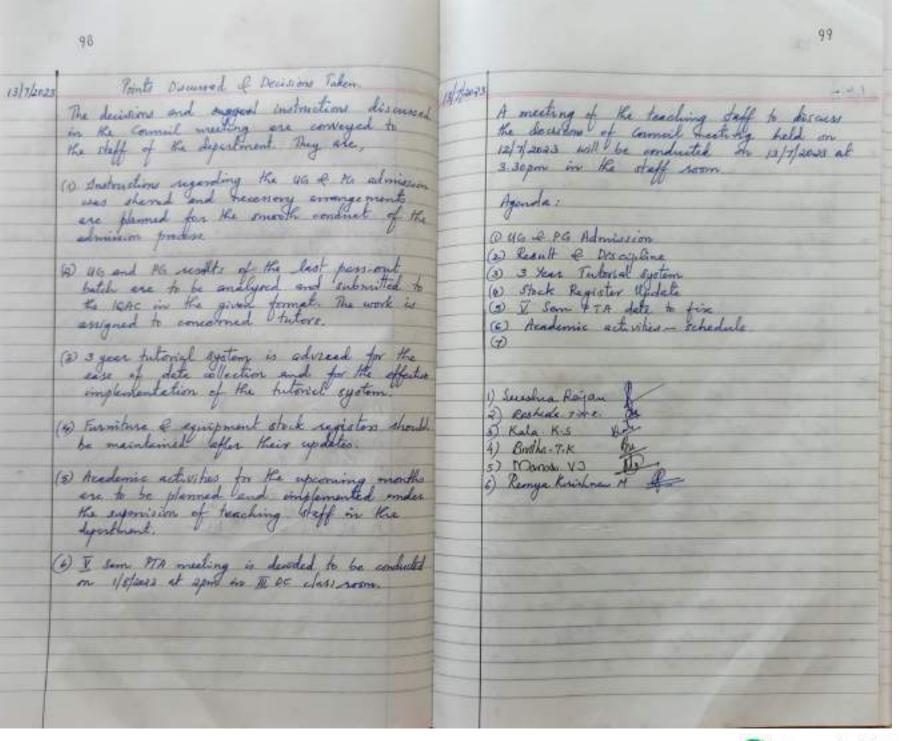

| Marloob V J. De                                                                                                                                                                     |       |
| (4)     | It is also decided to activate the Science Abbackivities after the beginning of 1101 to Ist year classes.                                                                                                                                                                        |                                                                                                                                                                                     |       |







| 104