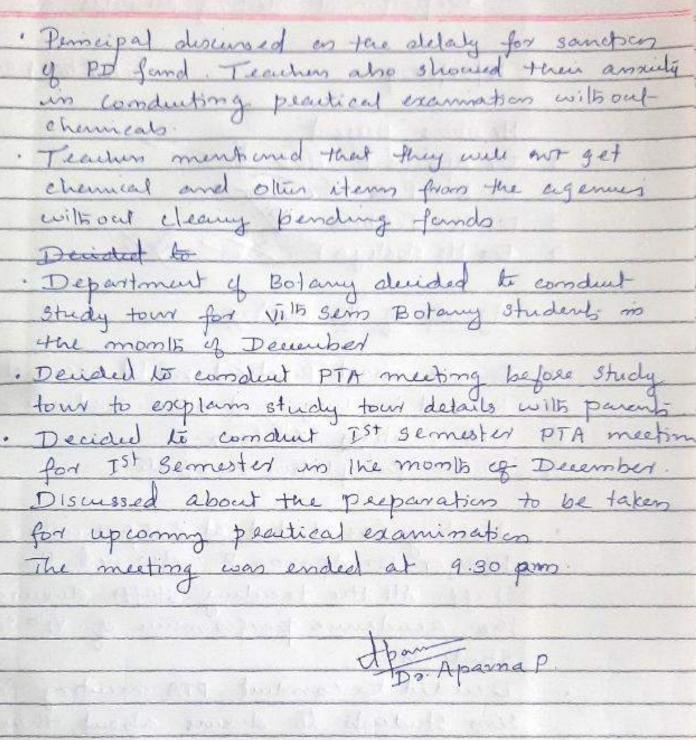

ga T Arco

# Agenda

1. Discussion en Council meeting decisions

3. Study tour sevenis

4 Peartical examination reg

The meeting was started at 900 am with silent prayer Dr Aparma P, HOD welcomed the gathering and conclude the council meeting decisions. According to her Commil has discussed about marginal seat increase. Revenued the kalolsaram performance & SN college. Devided to conduct FYUOD workshop and FOCUS semmand an March. Panneiple reminded about the so importance and neunti of Level work for SSR preparation. Grave permission for Association Smangination Penseipal asked to Submit 615 semester ports on Completion certificate as early as possible and to conduct model exam for 615 semester students. . Teachers expressed their warms about DD It.

work delay and service related issued



4 Miles in the land of the land

The meeting was ended at 4.30 pm.

- Low - Aparma?

possible

Agenda.

Departmental meeting on 3.06.2024 in connection

Agenda. 1. Time table Setting washing to make the committee formation and dates ratificational was in the second se 4. Un Admissions - committee formation is true speece decided to sterrymanly corresposably be better unh enduck appears of posts to the second of the second of the in the model Garamoramentha formed Committee meinsters are veena Joshy Amouthan Tight to Bir Riginis The exam will be held on June 5, 6, 7. English, Hindi & malayadamentos li tiencheld exprest is to Mill winite conduct core of complimentary papers. 2. Created an Admission committee. Appointed Admission Committee Convenoraces, Dr. Prosend B. O Committee members on