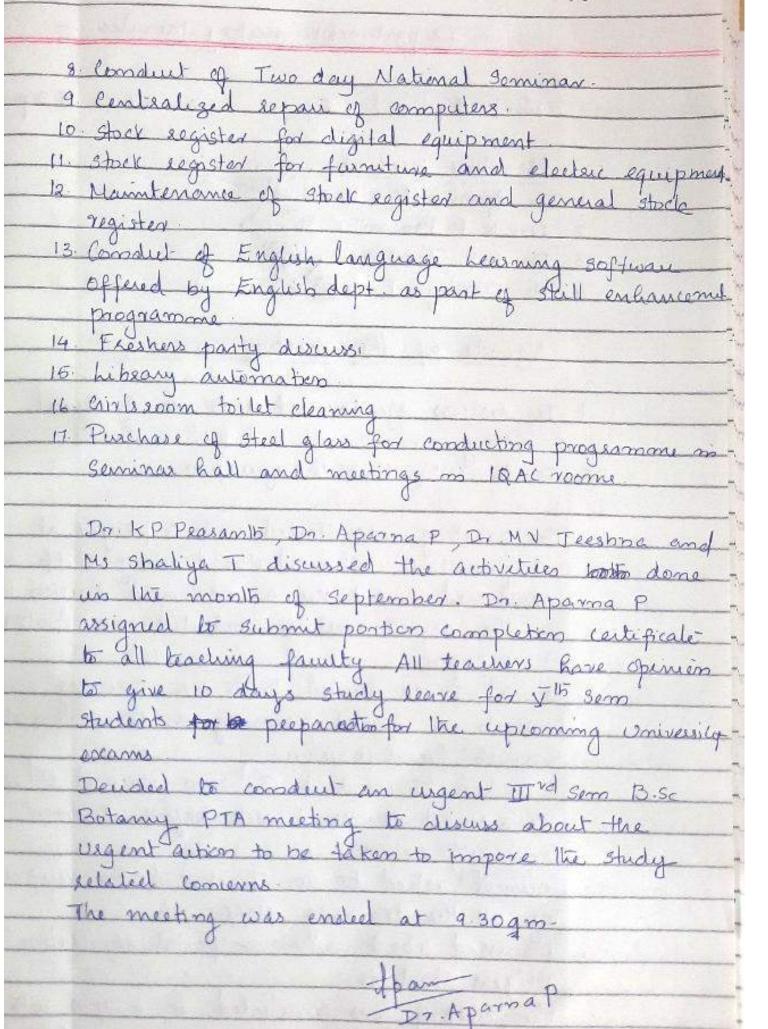

at 900 am Dr Aparna P, HOD alisensed the                                  |  |
| Peren of the council meeting. They were                                                                          |  |
| day celebration. consequent to vectory                                                                           |  |
| collège. Dunching system installation on the                                                                     |  |
| Kannin University Academic Calender discussions To publish monthly Allendance statements New website for college |  |
| 1 Conduct of FDP in Collaboration with Central                                                                   |  |
|                                                                                                                  |  |



- Department meeting humber

Jahr song

A. Separate

Mambers pastant

2 Da R P Passantic T

3 Do My Jeeshoo ,

a Hi Shahya T

Agenda of the meeting

I To discuss agenda and decisions of sounce

2. Brodeversity club inauguration

The meeting was started with a payer at 3.30 pm HoD welcomed the teaching stoff and mentioned about the agenda and decision taken in the commit meeting conducted on 19/10/29 at 12.00 pm.

Council have devided to to give tearning and to launch a Digital tearning on Communicative English for first years

Dended to conduct 3rd som use and 3rd som
Pla a Model exams I week begone Keinner

Comment asked to do Teacher Index verification by all the teaching stopp.

Discursed about admission portal registration of

The meeting was concluded at 430pm with discussion on Bio